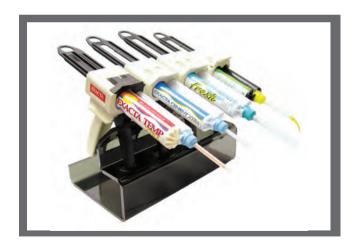

## Dispensing Gun Holder

If you want to cut down on chairside time, get all your guns in a row prior to the procedure. We also include a tip caddy that fits in the holder for even more organization.

Dispensing gun holder: \$63.95