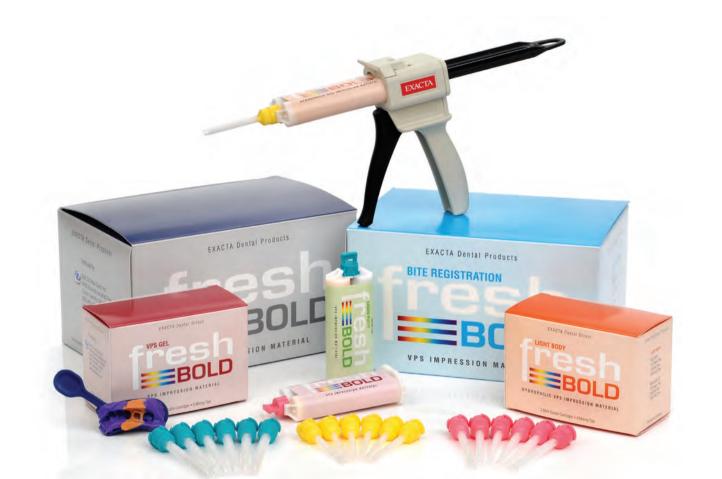

# FRESH BOLD VPS Impression Material

The single most important characteristic of an impression material is accuracy. The best test of that is how your crowns fit when seated; the rest is just marketing.

## Final Impressions

FRESH BOLD VPS Impression Material provides you with the right materials for your method and provides accurate results consistantly. With nine different viscosities to choose from, FRESH BOLD will help you capture the details you need to lead to a great restorations

## Pre-Op Impressions

Why mess with alginate? Fresh BOLD Pre-Op Gel is a pefect material for a provisional matrix, bleaching trays, study models and other impression needs. This is a great alternative to alginate and is handy to have in emergency kits so you don't waste time mixing.

## Bite Registrations

Whether you are looking for a traditional fluffy and quick bite registration, or rock-solid hardness, we have the choices for you. FRESH BOLD Bite Registration is our most popular and available in a 30 second or 2 minute version. Blu-Max has a rigid 93 Shore A hardness with a 60 second set time.