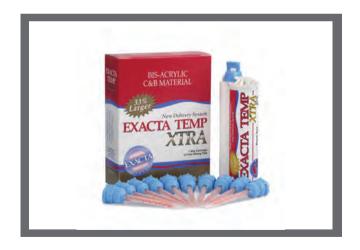

## EXACTA Temp XTRA

This is our best selling product! Our state of the art bisacrylic material is available in 7 shades with a fast setting time of 1:20. Not only will you get life-like aesthetics but you can add EXACTA Temp to itself for repairs. Each kit contains 1 82g cartridge and 10 mixing tips.

# Ordering Information

EXACTA Temp Xtra SHADES: Bleach, B1, A1, A2, A3, A3.5, C2 CONTAINS: 1 x 82g cartridge and 10 mixing tips

EXACTA Cement Xtra SYRINGE:

CONTAINS: 1 x 11g syringe and 10 mixing tips

**CARTRIDGE:** 