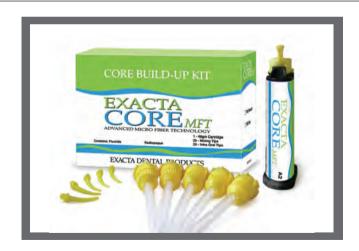

## **FXACTA** Core-mft

A stable foundation is key to successful building. Your restorations will have just that. EXACTA Core-mft contains microfiber technology that provides great strength and physical characteristics of dentin. Dentists often remark on how cutting EXACTA Core-mft feels just like dentin. Fluoride will help eliminate secondary carries and the material is very radiopaque to aid in diagnosis. Available in four shades: A2, Blue, White, and Gold and two dispensing systems.

Cartridge Kit: 1 x 25ml cartridge and 25 mixing tips & IO tips