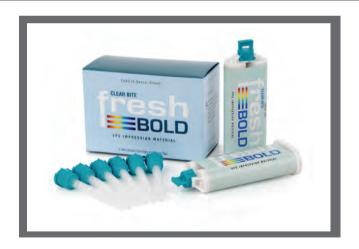

## Bite Registrations

Whether you are looking for a traditional fluffy and quick bite registration, or rock-solid hardness, we have the choices for you. FRESH BOLD Bite Registration is our most popular and available in a 30 second or 2 minute version. Blu-Max has a rigid 93 Shore A hardness with a 60 second set time.