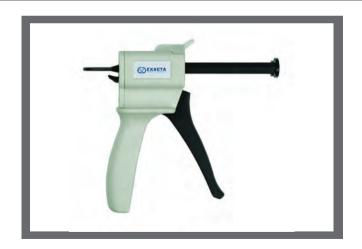

## Dispensing Guns

We offer three kinds of dispensing guns. The first is a 1:1 ratio, 50ml dispenser for impression materials and other 50ml cartridges. The second is a 4:1 ratio, 50ml dispenser for EXACTA Temp Xtra. Last, is a 1:1 ratio, 25ml dispenser for EXACTA Core cartridges. Our dispensing guns will work with other brands. Don't spend twice as much through a dealer!

#### **Dispensing Guns**

25ml 1:1 Dispensing Gun 50ml 1:1 Dispensing Gun 50ml 4:1 Dispensing Gun