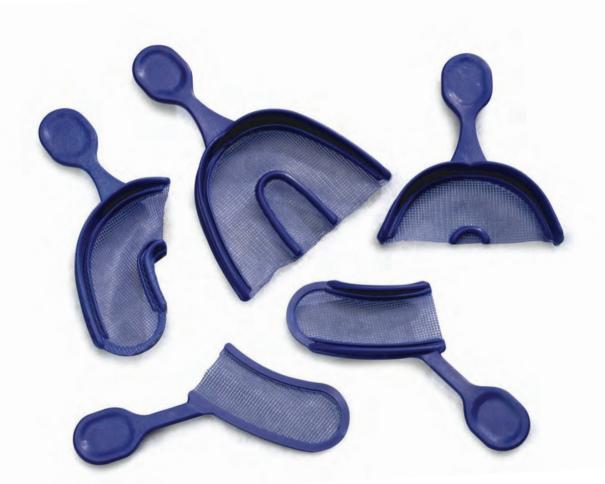

# **EXACTA Trays**

"Rated excellent or good & purchase recommended by 100% of Evaluators"

These words changed our company. EXACTA Trays were our first product and once they were rated by the leading product evaluation organization, our credibility was established. The trays have simple yet functional design features: wide occlusal plane, rigid nylon-composite body, and each tray is individually wrapped.

Available in: Posterior (50), Anterior (36), Quadrant (40), Full Arch (30), and Posterior Sideless (50). Also available in an assorted box.