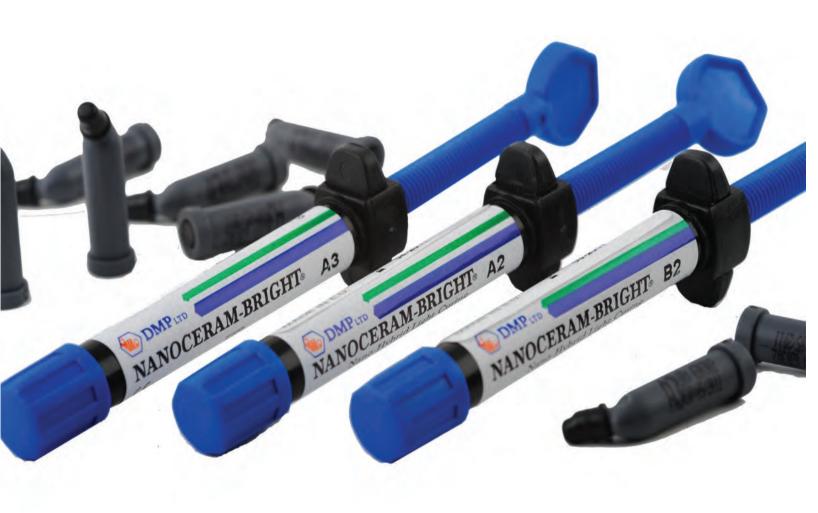

# Nanoceram Composite System

Sometimes you have to search high and low to find a gem. In this case, we found it in Greece. Nanoceram is manufactured by DMP Dental, a 27 year old company, and has been sold worldwide for years, but never had a distributor in the United States. Now, Nanoceram Universal, Flowable, and Posterior are available from EXACTA Dental Direct. This is truly a world-class material.

Often overlooked in the composite debate are two key factors - water sorbtion and solubility. The Dental Advisor did a research report on the subject and we were thrilled with the results. Nanoceram had lower sorbtion and solubility rates than many other well known brands. This means better and longer lasting restorations.

Beyond the science, this composite offer a beautiful result and maintains its glossy finish longer. Not too sticky, it is easily placed and sculpted and polishes quickly. Available in over 20 shades and in syringes or unit doses, Nanoceram is truly a practice changer.

Universal

Unit Dose: 20 x .25g Syringe: 1 x 4g - **Flowable** 

Syringe: 2 x 2ml -

**Posterior** 

Unit Dose: 20 x .25g Syringe: 1 x 4ml