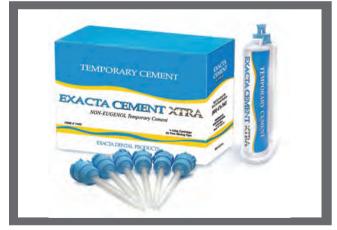

## EXACTA Cement XTRA

Zinc-oxide, non-eugenol formula will provide just the right amount of retention for your provisionals. Our formula will not discolor over time, gels nicely for cleanup, and removes cleanly from the prep. Available in an 11g handheld syringe or a 120g cartridge for dispensing guns.

# Ordering Information

EXACTA Temp Xtra SHADES: Bleach, B1, A1, A2, A3, A3.5, C2 CONTAINS: 1 x 82g cartridge and 10 mixing tips

EXACTA Cement Xtra SYRINGE:

CONTAINS: 1 x 11g syringe and 10 mixing tips

**CARTRIDGE:** 

CONTAINS: 1 x 120g cartridge and 25 mixing tips

EXACTA Flow Ic

SHADES: Bleach, B1, A1, A2, A3, A3.5, C2 CONTAINS: 1 x 2g syringe and 5 tips